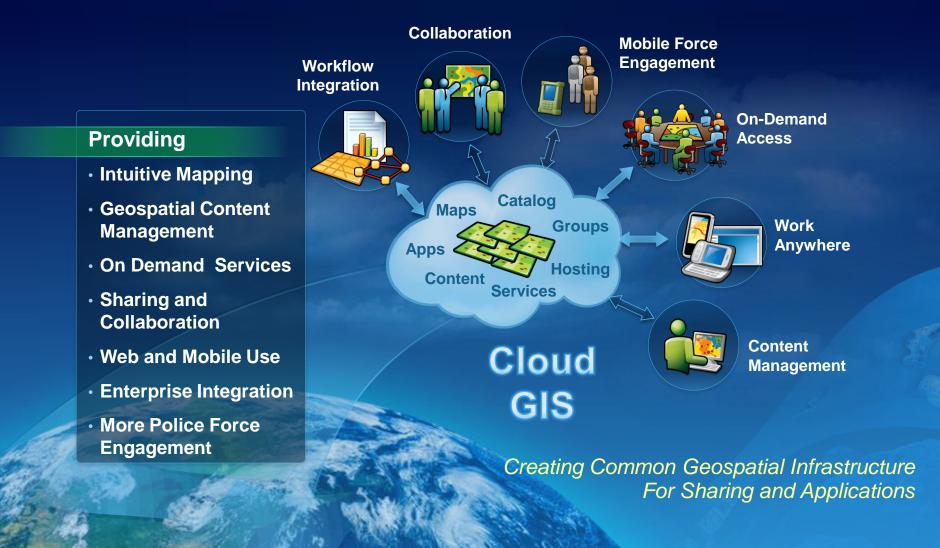

# ArcGIS: Extending The Reach Of India's Security Forces

John Day Esri, Washington DC, USA

14 June 2012



## 1970's/1980's: Counter-Terrorism In Northern Ireland...

8

Search for weapons High risk search Route clearance IED clearance Border closures Protective Structures











## 1990's: ... To Peacemaking in The Balkans

- .. Peacemaking, not peacekeeping
- ... Searching for weapons
- .. Demining
- .. Supporting Elections
- .. Protecting government and NGO VIP's
- .. Mapping Mass Graves



- .. Arresting war criminals
- .. Protecting critical infrastructure

## **A New Pattern Is Emerging**

An Intuitive Platform For Sharing, Discovery, Access and Use



#### This Pattern Can Change How You Work



## **ArcGIS: Geospatially Enabling Your Organizations?**

#### **Providing A Complete Platform**



## This Platform Brings It All Together For National Security



#### **ArcGIS for India's National Security Forces?**

Data Management, Analysis and Planning, Mobile and Situational Awareness



#### **ArcGIS Server Provides the Foundation**

Supporting All Types of Geospatial Content

#### **Enabling Data Management and Online Applications**

- Easy To Deploy
- Very Fast
- Highly Scalable
- Native 64-Bit
- Deployable In Cloud



- Imagery
- Elevation
- Maps (Foundation Data)
  - Human Geography

JavaScript

Analytics

Critical Technology For Advancing Capabilities

## **Analysis – Imagery Terrain Categorization**



#### **Analysis: Patrol Planning**

#### Analyzing Visual Exposure of Gu