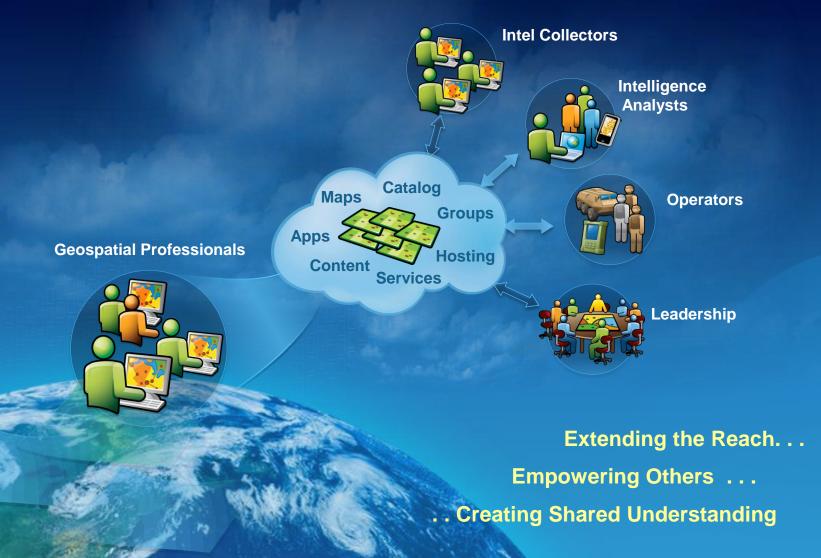

## **ArcGIS: Geospatially Enabling Your Organizations?**

#### **Providing A Complete Platform**

## This Platform Brings It All Together For National Security