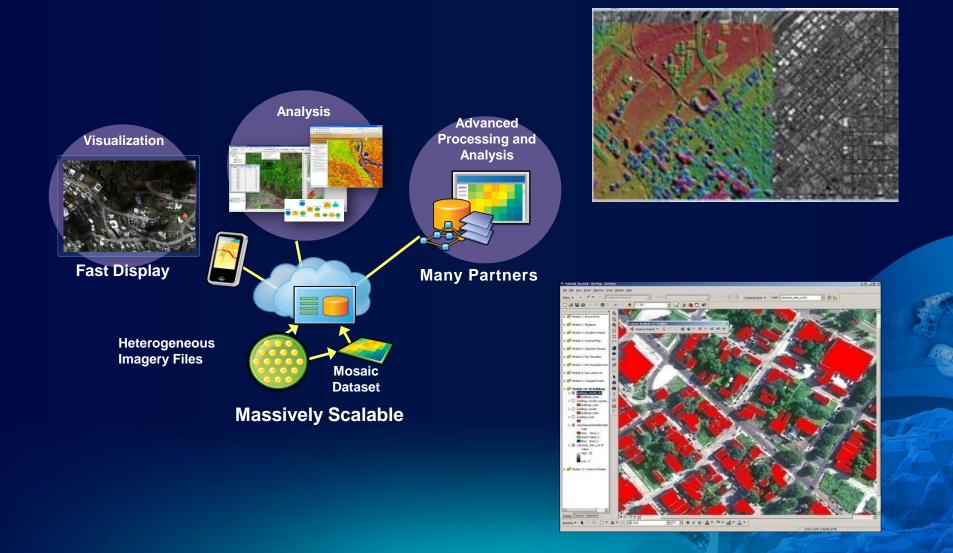

#### **ArcGIS Server Provides the Foundation**

Supporting All Types of Geospatial Content

#### **Enabling Data Management and Online Applications**

- Easy To Deploy
- Very Fast
- Highly Scalable
- Native 64-Bit
- Deployable In Cloud

- Imagery
- Elevation
- Maps (Foundation Data)
  - Human Geography