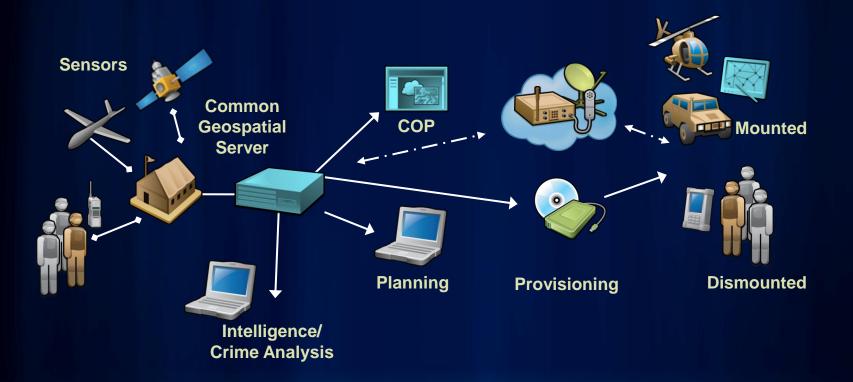

ology For Advancing Capabilities

## **Analysis – Imagery Terrain Categorization**



#### **Analysis: Patrol Planning**

#### Analyzing Visual Exposure of Guard Posts and Patrol Routes

# Land movement, convoys and motorcades



#### **View Shed Analysis**



## **Mounted/In-Vehicle Systems - ArcGIS Runtime**

Embeddable Anywhere . . .

- Easy to Deploy
- Fast
- Small Footprint
- Windows/Linux







US Army JBC-P Mounted Program Evaluating Use of ArcGIS Runtime SDK

Connecting The Field To The Enterprise. . .

#### Hand-Held Devices – ArcGIS Runtime

#### Ruggedized Devices, Smart Phones, Tablets



#### Android





Connecting The Field To The Enterprise. . .

#### **ArcGIS for India's National Security Forces**

Data Management, Analysis and Planning, Mobile and Situational Awareness



## Everyone is a Sensor