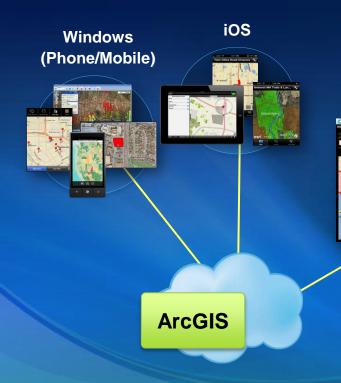

#### Hand-Held Devices – ArcGIS Runtime

#### Ruggedized Devices, Smart Phones, Tablets