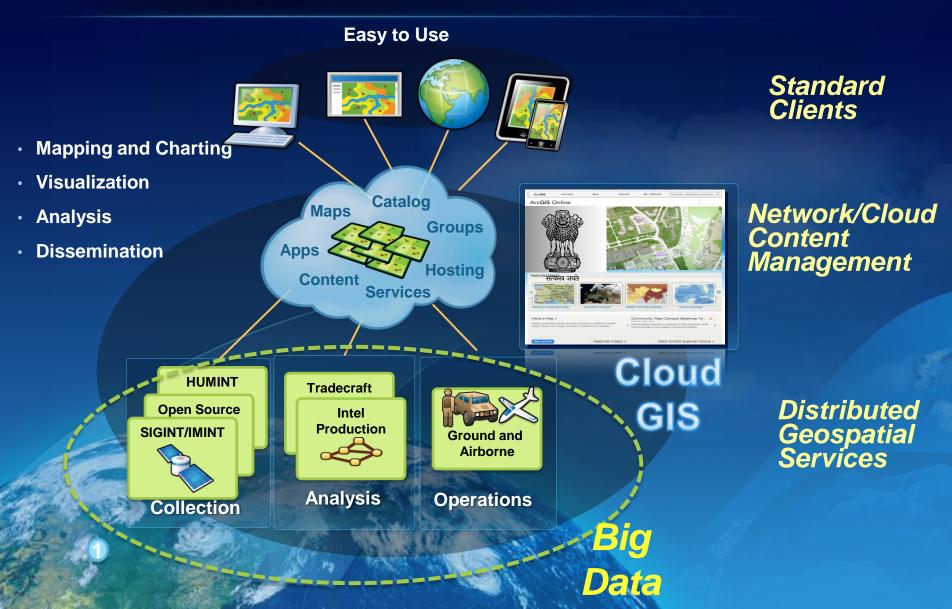

#### **ArcGIS for India's National Security Forces?**

Data Management, Analysis and Planning, Mobile and Situational Awareness

#### **ArcGIS Server Provides the Foundation**

Supporting All Types of Geospatial Content

#### **Enabling Data Management and Online Applications**

- Easy To Deploy
- Very Fast
- Highly Scalable
- Native 64-Bit
- Deployable In Cloud

- Imagery
- Elevation
- Maps (Foundation Data)
  - Human Geography

#### **ArcGIS for India's National Security Forces**

Data Management, Analysis and Planning, Mobile and Situational Awareness