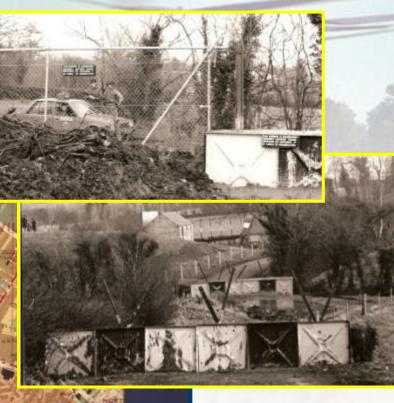

## 1970's/1980's: Counter-Terrorism In Northern Ireland...

8

Search for weapons High risk search Route clearance IED clearance Border closures Protective Structures