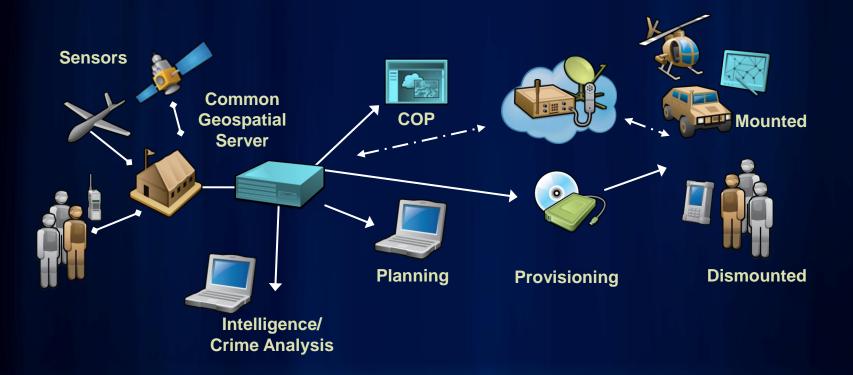

e clearance IED clearance Border closures Protective Structures











## 1990's: ... To Peacemaking in The Balkans

- .. Peacemaking, not peacekeeping
- ... Searching for weapons
- .. Demining
- .. Supporting Elections
- .. Protecting government and NGO VIP's
- .. Mapping Mass Graves



- .. Arresting war criminals
- .. Protecting critical infrastructure

## **A New Pattern Is Emerging**

An Intuitive Platform For Sharing, Discovery, Access and Use



#### This Pattern Can Change How You Work



## **ArcGIS: Geospatially Enabling Your Organizations?**

#### **Providing A Complete Platform**



## This Platform Brings It All Together For National Security



#### **ArcGIS for India's National Security Forces?**

Data Management, Analysis and Planning, Mobile and Situational Awareness



#### **ArcGIS Server Provides the Foundation**

Supporting All Types of Geospatial Content

#### **Enabling Data Management and Online Applications**

- Easy To Deploy
- Very Fast
- Highly Scalable
- Native 64-Bit
- Deployable In Cloud



- Imagery
- Elevation
- Maps (Foundation Data)
  - Human Geography

JavaScript

Analytics

Critical Technology For Advancing Capabilities

## **Analysis – Imagery Terrain Categorization**



#### **Analysis: Patrol Planning**

#### Analyzing Visual Exposure of Guard Posts and Patrol Routes

# Land movement, convoys and motorcades



#### **View Shed Analysis**



## **Mounted/In-Vehicle Systems - ArcGIS Runtime**

Embeddable Anywhere . . .

- Easy to Deploy
- Fast
- Small Footprint
- Windows/Linux







US Army JBC-P Mounted Program Evaluating Use of A