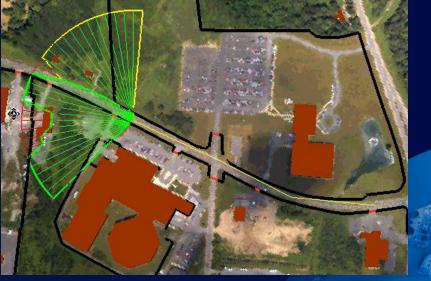

## This Platform Brings It All Together For National Security



#### **ArcGIS for India's National Security Forces?**

Data Management, Analysis and Planning, Mobile and Situational Awareness



#### **ArcGIS Server Provides the Foundation**

Supporting All Types of Geospatial Content

#### **Enabling Data Management and Online Applications**

- Easy To Deploy
- Very Fast
- Highly Scalable
- Native 64-Bit
- Deployable In Cloud



- Imagery
- Elevation
- Maps (Foundation Data)
  - Human Geography

JavaScript

Analytics

Critical Technology For Advancing Capabilities

## **Analysis – Imagery Terrain Categorization**



#### **Analysis: Patrol Planning**

#### Analyzing Visual Exposure of Guard Posts and Patrol Routes

# Land movement, convoys and motorcades



#### **View Shed Analysis**



## **Mounted/In-Vehicle Systems - ArcGIS Runtime**

Embeddable Anywhere . . .

- Easy to Deploy
- Fast
- Small Footprint
- Windows/Linux







US Army JBC-P Mounted Program Evaluating Use of ArcGIS Runtime SDK

Connecting The Field To The Enterprise. . .

#### Hand-Held Devices – ArcGIS Runtime

#### Ruggedized Devices, Smart Phones, Tablets



#### Android





Connecting The Field To The Enterprise. . .

#### **ArcGIS for India's National Security Forces**

Data Management, Analysis and Planning, Mobile and Situational Awareness



## Everyone is a Sensor