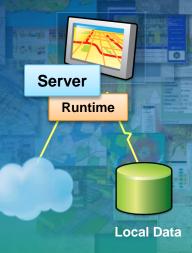

## **Mounted/In-Vehicle Systems - ArcGIS Runtime**

Embeddable Anywhere . . .

- Easy to Deploy
- Fast
- Small Footprint
- Windows/Linux

US Army JBC-P Mounted Program Evaluating Use of ArcGIS Runtime SDK

Connecting The Field To The Enterprise. . .