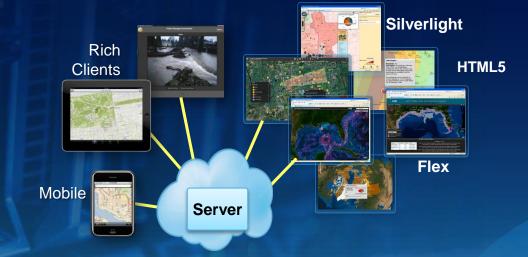

#### **ArcGIS Server Provides the Foundation**

Supporting All Types of Geospatial Content

#### **Enabling Data Management and Online Applications**

- Easy To Deploy
- Very Fast
- Highly Scalable
- Native 64-Bit
- Deployable In Cloud

- Imagery
- Elevation
- Maps (Foundation Data)
  - Human Geography