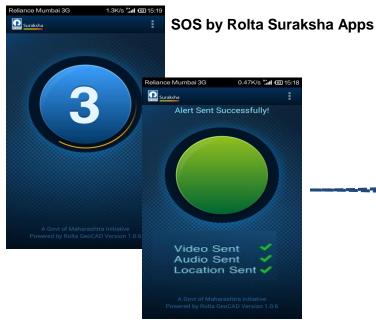

## Integrated Women Safety (SOS) App

# Rolta Suraksha Apps on Smartphone for Emergency Alert

**Alerts Send** 