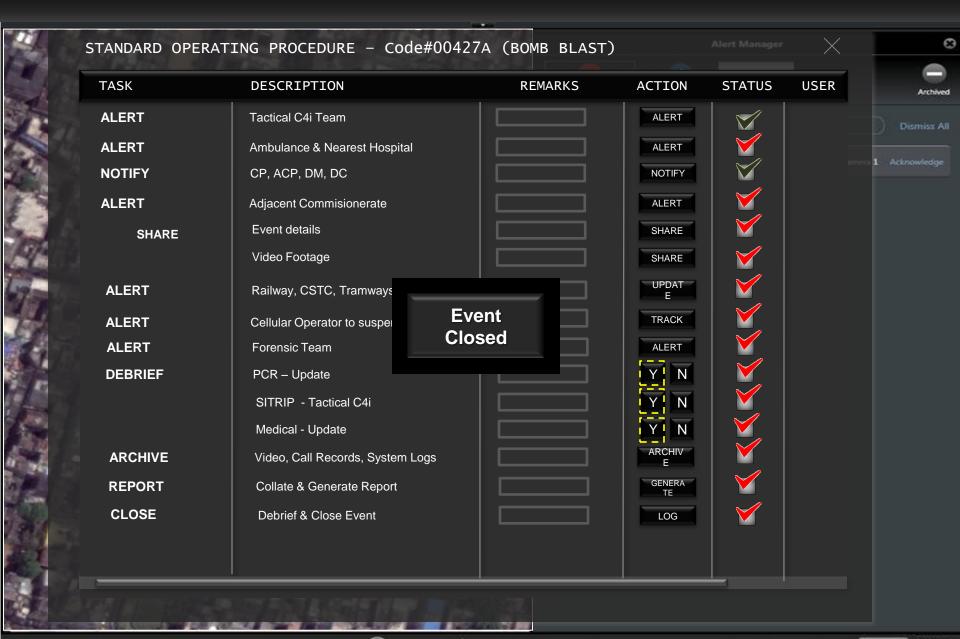

ty (SOS) App





# Rolta Suraksha Apps on Smartphone for Emergency Alert



**Alerts Send** 

#### Rolta GeoCAD at Police Control Room



#### Rolta Suraksha for Parent / Guardian Smartphone



## **Rolta's Unique ERS Solution**



















- ✓ Rolta IP, Customizable as required
- ✓ Field proven Solution, Deployed in India and Middle East
- ✓ Comprehensive solution 100+ Key features
- ✓ Strong Domain expertise
- ✓ Future ready product
- ✓ Avaliable for desktop, web, MDT , Mobile platform
- ✓ Rapid Deployment, easy to configure & Maintain
- ✓ Rich and Optimized integrated GIS & Telephony
- ✓ Multi Agency integration support
- ✓ High Availability Architecture with active failover
- ✓ Mobility Support







## ALERT RECEIVED AT C2



### STANDARD OPERATING PROCEDURE - COLLOBORATION



## **Technology Limitations & Way Forward**



#### We Can't do

Influence the movement of the earth's tectonic plates

**Divert major storms** 

Reliably predict the timing or intensity of volcanic eruptions

#### We Can do



Setting up Automated emergency Response Systems for quicker response with SOPs



Setting up early warning sensors with communication backbone for I Disaster Management



Integrated systems for seamless information exchange



Advanced Technology for analysis, accurate prediction & mitigation



# THANKU