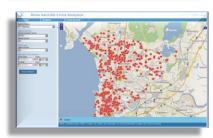

nts/response units

# **Standard Operating Procedures**





## Rolta GeoCAD Desktop GUI





## Rolta GeoCAD Web





## **Fleet Monitoring**





## **Dashboards**





## Rolta GeoCAD Mobile for Responding Units





Text / Audio based ATR Messaging Support

## Rolta GeoCAD Mobile for Smartphones for Senior Officers





- Secure user access (OTP)
- **Incident Alert & List**
- **Incident Details**
- GIS Map Display, Incident / RU location
- Incident Monitoring, Instruction & Feedback
- **View Command Logs**
- Dashboard

## Integrated Women Safety (SOS) App





# Rolta Suraksha Apps on Smartphone for Emergency Alert



**Alerts Send** 

#### Rolta GeoCAD at Police Control Room



#### Rolta Suraksha for Parent / Guardian Smartphone



## **Rolta's Unique ERS Solution**



















- ✓ Rolta IP, Customizable as required
- ✓ Field proven Solution, Deployed in India and Middle East
- ✓ Comprehensive solution 100+ Key features
- ✓ Strong Domain expertise
- ✓ Future ready product
- ✓ Avaliable for desktop, web, MDT , Mobile platform
- ✓ Rapid Deployment, easy to configure & Maintain
- ✓ Rich and Optimized integrated GIS & Telephony
- ✓ Multi Agency integration support
- ✓ High Availability Architecture with active failover
- ✓ Mobility Support







## ALERT RECEIVED AT C2



### STANDARD OPERATING PROCEDURE - COLLOBORATION



## **Technology Limitations & Way Forward**



#### We Can't do

Influence the movement of the earth's tectonic plates

**Divert major storms** 

Reliably predict the timing or intensity of volcanic eruptions

#### We Can do



Setting up Automa