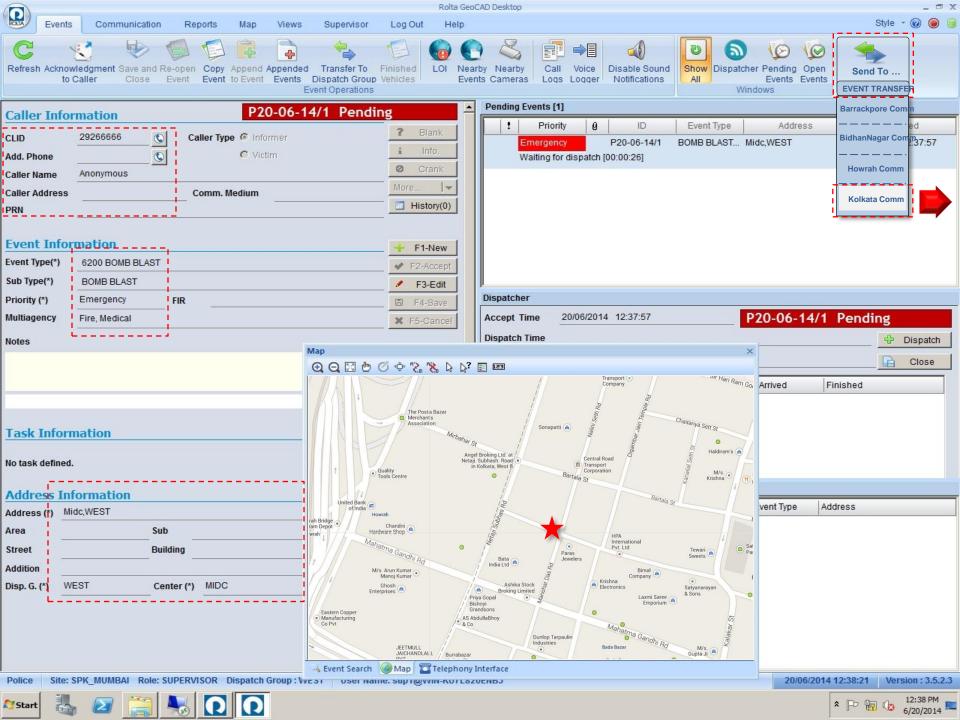

## **Multiple Map Windows**

System supports multiple map windows for simultaneous monitoring of multiple events/response units