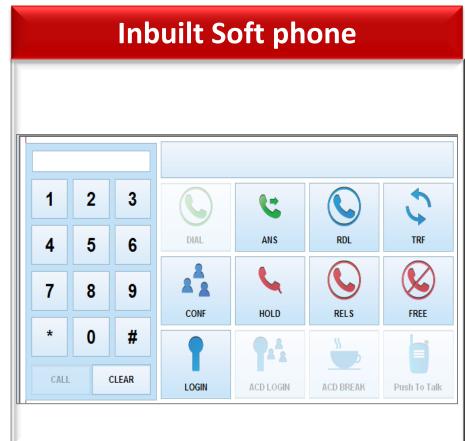

## Multi-Monitor & Soft Phone

Multi-monitor configuration for Call Taking/Dispatching forms, GIS map, Video monitoring

Inbuilt Soft Phone with Telephone directory & Caller History