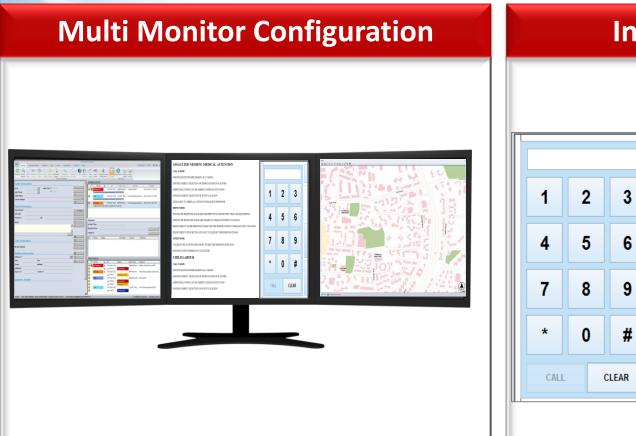

## Multi-Monitor & Soft Phone

Multi-monitor configuration for Call Taking/Dispatching forms, GIS map, Video monitoring

Inbuilt Soft Phone with Telephone directory & Caller History