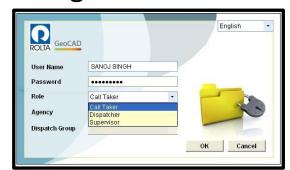

#### **Login Credentials**

Calltaker

Dispatcher

Supervisor

Flexibility to switchover between Call Taker, Dispatcher & Supervisor based on user defined Login credential