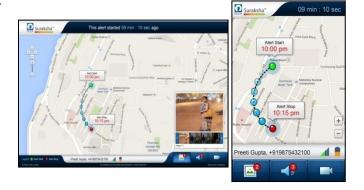

## Integrated Women Safety (SOS) App

# Rolta Suraksha Apps on Smartphone for Emergency Alert

**Alerts Send** 

#### Rolta Suraksha for Parent / Guardian Smartphone