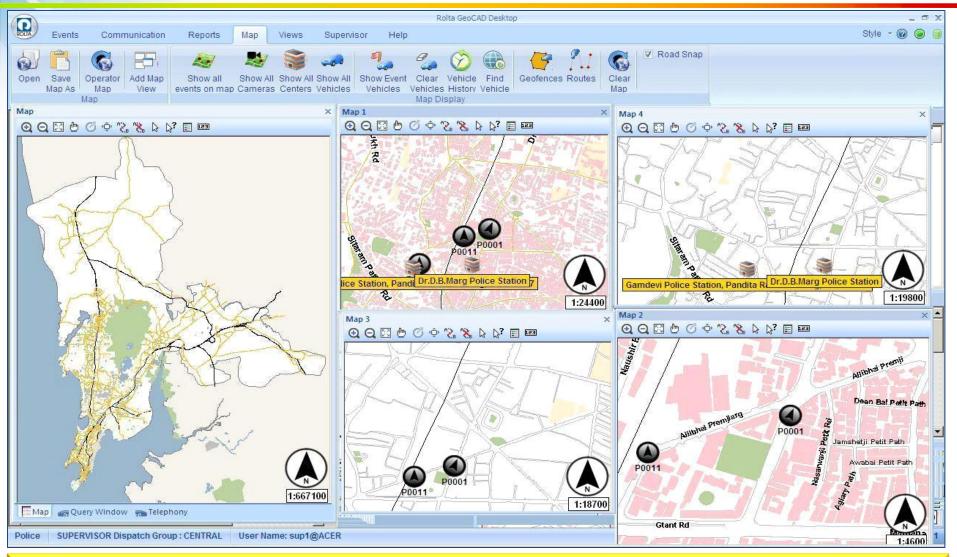

## **Multiple Map Windows**

System supports multiple map windows for simultaneous monitoring of multiple events/response units