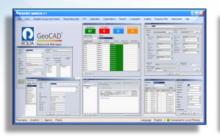

f multiple events/response units

# **Standard Operating Procedures**





## Rolta GeoCAD Desktop GUI





## Rolta GeoCAD Web





## **Fleet Monitoring**





## **Dashboards**





## Rolta GeoCAD Mobile for Responding Units





Text / Audio based ATR Messaging Support

## Rolta GeoCAD Mobile for Smartphones for Senior Officers





- Secure user access (OTP)
- **Incident Alert & List**
- **Incident Details**
- GIS Map Display, Incident / RU location
- Incident Monitoring, Instruction & Feedback
- **View Command Logs**
- Dashboard

## Integrated Women Safety (SOS) App





# Rolta Suraksha Apps on Smartphone for Emergency Alert



**Alerts Send** 

#### Rolta GeoCAD at Police Control Room



#### Rolta Suraksha for Parent / Guardian Smartphone



## **Rolta's Unique ERS Solution**



















- ✓ Rolta IP, Customizable as required
- ✓ Field proven Solution, Deployed in India and Middle East
- ✓ Comprehensive solution 100+ Key features
- ✓ Strong Domain expertise
- ✓ Future ready product
- ✓ Avaliable for desktop, web, MDT , Mobile platform
- ✓ Rapid Deployment, easy to configure & Maintain
- ✓ Rich and Optimized integrated GIS & Telephony
- ✓ Multi Agency integration support
- ✓ High Availability Architecture with active failover
- ✓ Mobility Support







## ALERT RECEIVED AT C2



### STANDARD OPERATING PROCEDURE - COLLOBORATION



## **Technology Limitations & Way Forward**



#### We Can't do

Influence the movement of the earth's tectonic plates

**Divert major storms** 

Reliably predict the timing or intensity of volcanic eruptions

#### We Can do



Set