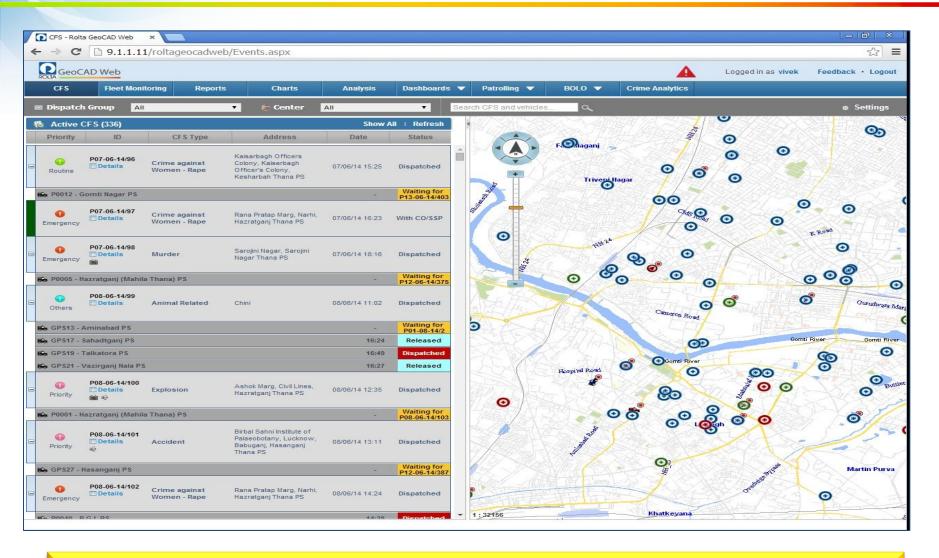

by shortest route
- Accurate & secure information



## **ERS - Functional Components**







# Rolta Geo CAD Key Features

## **CAD** User Interoperability



#### **Login Credentials**















Calltaker

Dispatcher

Supervisor

Flexibility to switchover between Call Taker, Dispatcher & Supervisor based on user defined Login credential

## Multi-Monitor & Soft Phone







Multi-monitor configuration for Call Taking/Dispatching forms, GIS map, Video monitoring

Inbuilt Soft Phone with Telephone directory & Caller History

# **Multi-Lingual Support**





## **Multiple Map Windows**





System supports multiple map windows for simultaneous monitoring of multiple events/response units

# **Standard Operating Procedures**





## Rolta GeoCAD Desktop GUI





## Rolta GeoCAD Web





## **Fleet Monitoring**





## **Dashboards**





## Rolta GeoCAD Mobile for Responding Units





Text / Audio based ATR Messaging Support

## Rolta GeoCAD Mobile for Smartphones for Senior Officers





- Secure user access (OTP)
- **Incident Alert & List**
- **Incident Details**
- GIS Map Display, Incident / RU location
- Incident Monitoring, Instruction & Feedback
- **View Command Logs**
- Dashboard

## Integrated Women Safety (SOS) App





# Rolta Suraksha Apps on Smartphone for Emergency Alert



**Alerts Send** 

#### Rolta GeoCAD at Police Control Room



#### Rolta Suraksha for Parent / Guardian Smartphone



## **Rolta's Unique ERS Solution**



















- ✓ Rolta IP, Customizable as required
- ✓ Field proven Solution, Deployed in India and Middle East
- ✓ Comprehensi