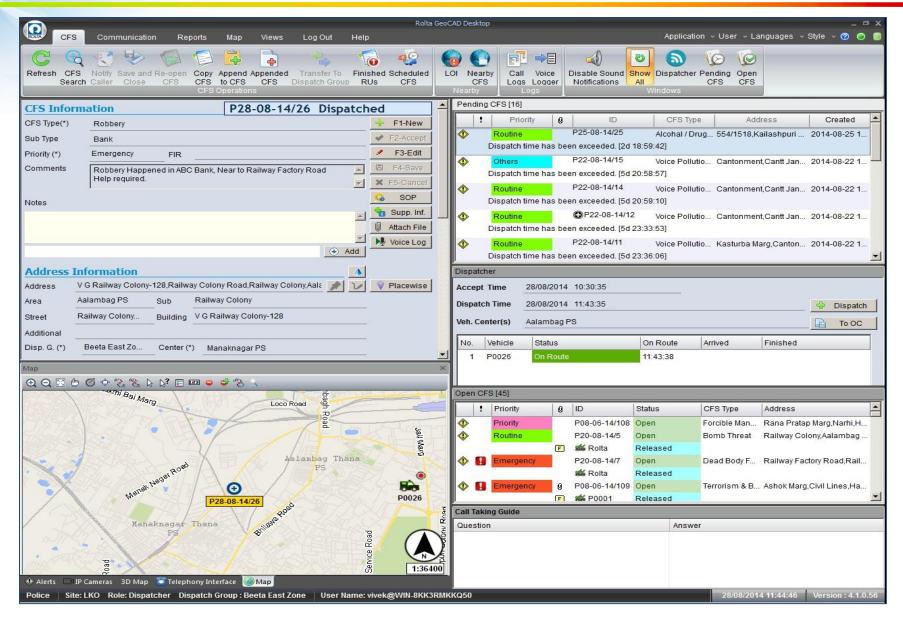

Directing response teams by shortest route
- Accurate & secure information



## **ERS - Functional Components**







# Rolta Geo CAD Key Features

## **CAD** User Interoperability



#### **Login Credentials**















Calltaker

Dispatcher

Supervisor

Flexibility to switchover between Call Taker, Dispatcher & Supervisor based on user defined Login credential

## Multi-Monitor & Soft Phone







Multi-monitor configuration for Call Taking/Dispatching forms, GIS map, Video monitoring

Inbuilt Soft Phone with Telephone directory & Caller History

# **Multi-Lingual Support**





## **Multiple Map Windows**





System supports multiple map windows for simultaneous monitoring of multiple events/response units

# **Standard Operating Procedures**





## Rolta GeoCAD Desktop GUI





## Rolta GeoCAD Web





## **Fleet Monitoring**





## **Dashboards**





## Rolta GeoCAD Mobile for Responding Units





Text / Audio based ATR Messaging Support

## Rolta GeoCAD Mobile for Smartphones for Senior Officers





- Secure user access (OTP)
- **Incident Alert & List**
- **Incident Details**
- GIS Map Display, Incident / RU location
- Incident Monitoring, Instruction & Feedback
- **View Command Logs**
- Dashboard

## Integrated Women Safety (SOS) App





# Rolta Suraksha Apps on Smartphone for Emergency Alert



**Alerts Send** 

#### Rolta GeoCAD at Police Control Room



#### Rolta Suraksha for Parent / Guardian Smartphone



## **Rolta's Unique ERS Solution**



















- ✓ Rolta IP, Customizable as required
- ✓ Field proven Solution, Deployed in India and Mi