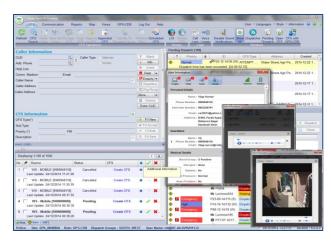

**Multiple Map Windows**





System supports multiple map windows for simultaneous monitoring of multiple events/response units

# **Standard Operating Procedures**





## Rolta GeoCAD Desktop GUI





## Rolta GeoCAD Web





## **Fleet Monitoring**





## **Dashboards**





## Rolta GeoCAD Mobile for Responding Units





Text / Audio based ATR Messaging Support

## Rolta GeoCAD Mobile for Smartphones for Senior Officers





- Secure user access (OTP)
- **Incident Alert & List**
- **Incident Details**
- GIS Map Display, Incident / RU location
- Incident Monitoring, Instruction & Feedback
- **View Command Logs**
- Dashboard

## Integrated Women Safety (SOS) App





# Rolta Suraksha Apps on Smartphone for Emergency Alert



**Alerts Send** 

#### Rolta GeoCAD at Police Control Room



#### Rolta Suraksha for Parent / Guardian Smartphone



## **Rolta's Unique ERS Solution**



















- ✓ Rolta IP, Customizable as required
- ✓ Field proven Solution, Deployed in India and Middle East
- ✓ Comprehensive solution 100+ Key features
- ✓ Strong Domain expertise
- ✓ Future ready product
- ✓ Avaliable for desktop, web, MDT , Mobile platform
- ✓ Rapid Deployment, easy to configure & Maintain
- ✓ Rich and Optimized integrated GIS & Telephony
- ✓ Multi Agency integration support
- ✓ High Availability Architecture with active failover
- ✓ Mobility Support







## ALERT RECEIVED AT C2



### STANDARD OPERATING PROCEDURE - COLLOBORATION



## **Technology Limitations & Way Forward**



#### We Can't do

Influence the movement of the earth's tectonic plates

**Divert major