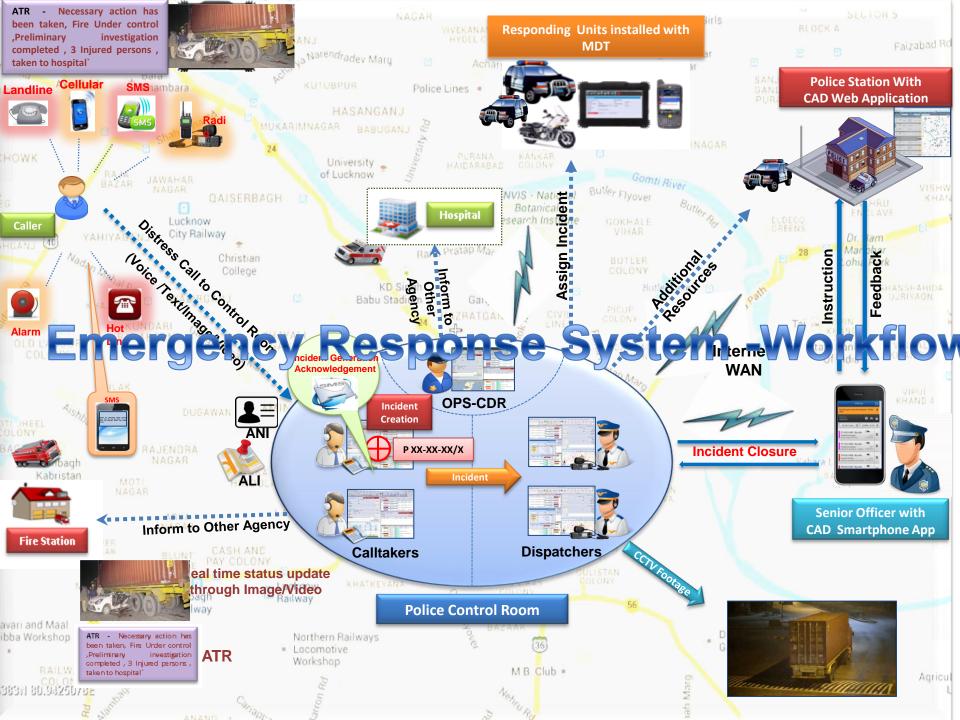

# **Emergency Response Systems**

#### From:

#### Dr.C.R.Bannur

Sr.Divisional Director, Defense & Security Division Rolta, Rolta Tech. Park, MIDC, Marol, Mumbai – India <a href="mailto:crbannur@rolta.com">crbannur@rolta.com</a>

+919323285660, +919987338216

## **ERS - Necessity**

Crime

**Control** 



- Quick & accuratelocation information
- Improved utilization of constrained resources
- Demarcating of high risk areas

Quick response to Public Distress Calls

Effective
Management of
Information &
Analysis

- Real-time location of incidents and response teams at any time
- Directing response teams by shortest route
- Accurate & secure information



## **ERS - Functional Components**







# Rolta Geo CAD Key Features

## **CAD** User Interoperability



#### **Login Credentials**















Calltaker

Dispatcher

Supervisor

Flexibility to switchover between Call Taker, Dispatcher & Supervisor based on user defined Login credential

## Multi-Monitor & Soft Phone







Multi-monitor configuration for Call Taking/Dispatching forms, GIS map, Video monitoring

Inbuilt Soft Phone with Telephone directory & Caller History

# **Multi-Lingual Support**





## **Multiple Map Windows**





System supports multiple map windows for simultaneous monitoring of multiple events/response units

# **Standard Operating Procedures**





## Rolta GeoCAD Desktop GUI





## Rolta GeoCAD Web





## **Fleet Monitoring**





## **Dashboards**