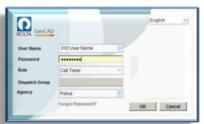

#### **Login Credentials**

Calltaker

Dispatcher

Supervisor

Flexibility to switchover between Call Taker, Dispatcher & Supervisor based on user defined Login credential