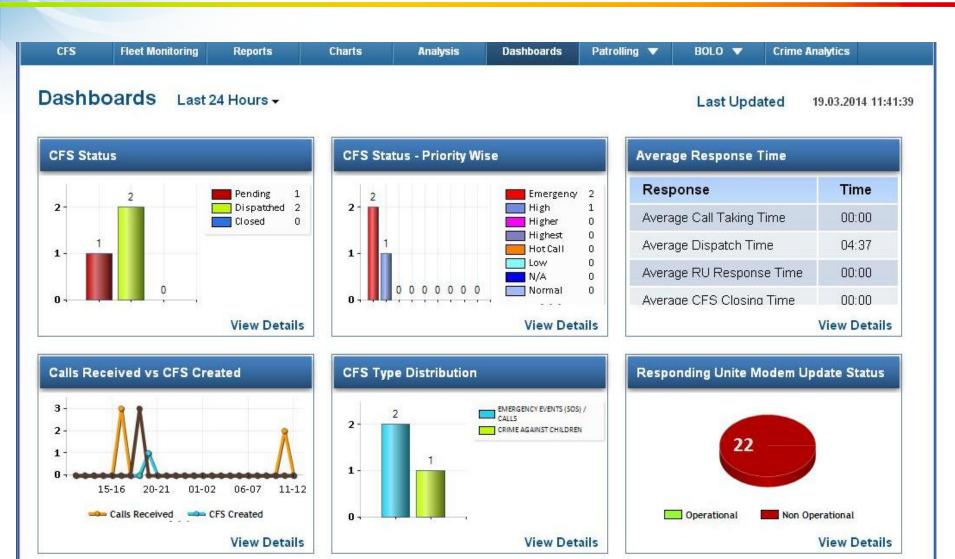

## **ERS - Functional Components**







# Rolta Geo CAD Key Features

## **CAD** User Interoperability



#### **Login Credentials**















Calltaker

Dispatcher

Supervisor

Flexibility to switchover between Call Taker, Dispatcher & Supervisor based on user defined Login credential

## Multi-Monitor & Soft Phone







Multi-monitor configuration for Call Taking/Dispatching forms, GIS map, Video monitoring

Inbuilt Soft Phone with Telephone directory & Caller History

# **Multi-Lingual Support**





## **Multiple Map Windows**





System supports multiple map windows for simultaneous monitoring of multiple events/response units

# **Standard Operating Procedures**





## Rolta GeoCAD Desktop GUI





## Rolta GeoCAD Web





## **Fleet Monitoring**





## **Dashboards**





## Rolta GeoCAD Mobile for Responding Units





Text / Audio based ATR Messaging Support

## Rolta GeoCAD Mobile for Smartphones for Senior Officers





- Secure user access (OTP)
- **Incident Alert & List**
- **Incident Details**
- GIS Map Display, Incident / RU location
- Incident Monitoring, Instruction & Feedback
- **View Command Logs**
- Dashboard

## Integrated Women Safety (SOS) App





# Rolta Suraksha Apps on Smartphone for Emergency Alert



**Alerts Send** 

#### Rolta GeoCAD at Police Control Room



#### Rolta Suraksha for Parent / Guardian Smartphone



## **Rolta's Unique ERS Solution**



















- ✓ Rolta IP, Customizable as required
- ✓ Field proven Solution, Deployed in India and Middle East
- ✓ Comprehensive solution 100+ Key features
- ✓ Strong Domain expe