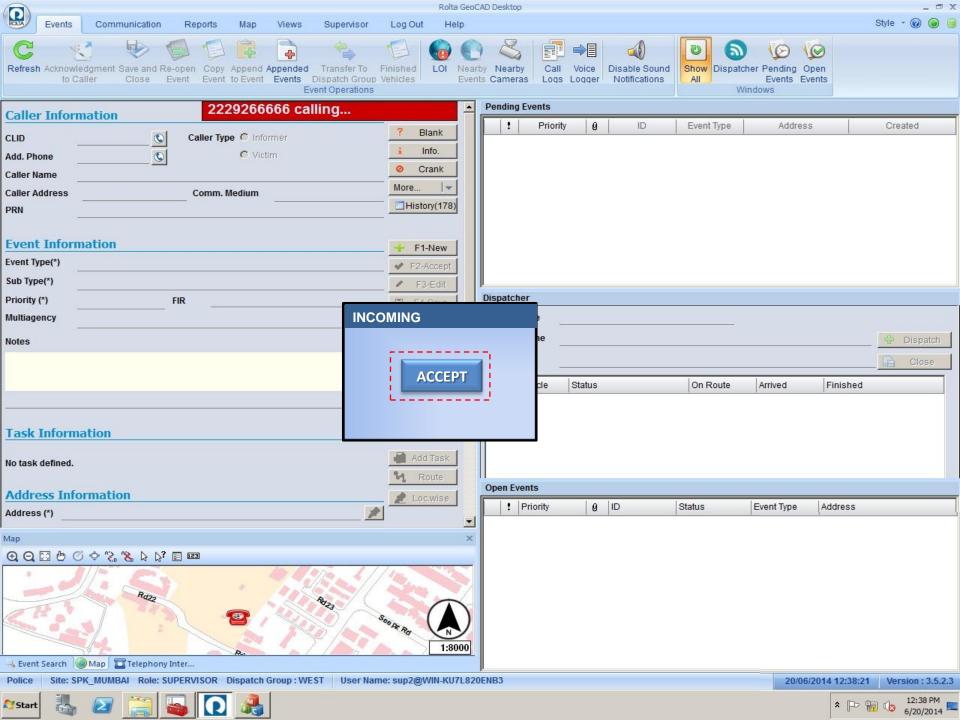

## **CAD** User Interoperability

#### **Login Credentials**

Calltaker

Dispatcher

Supervisor

Flexibility to switchover between Call Taker, Dispatcher & Supervisor based on user defined Login credential

## Multi-Monitor & Soft Phone

Multi-monitor configuration for Call Taking/Dispatching forms, GIS map, Video monitoring

Inbuilt Soft Phone with Telephone directory & Caller History