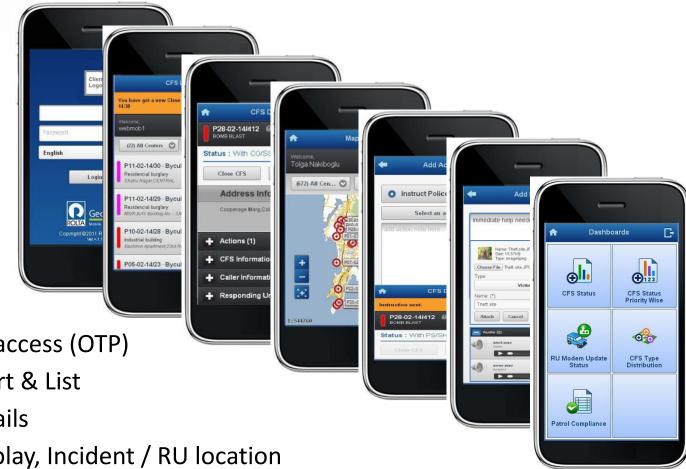

## Rolta GeoCAD Mobile for Responding Units

Text / Audio based ATR Messaging Support

## Rolta GeoCAD Mobile for Smartphones for Senior Officers

- Secure user access (OTP)
- **Incident Alert & List**
- **Incident Details**
- GIS Map Display, Incident / RU location
- Incident Monitoring, Instruction & Feedback
- **View Command Logs**
- Dashboard