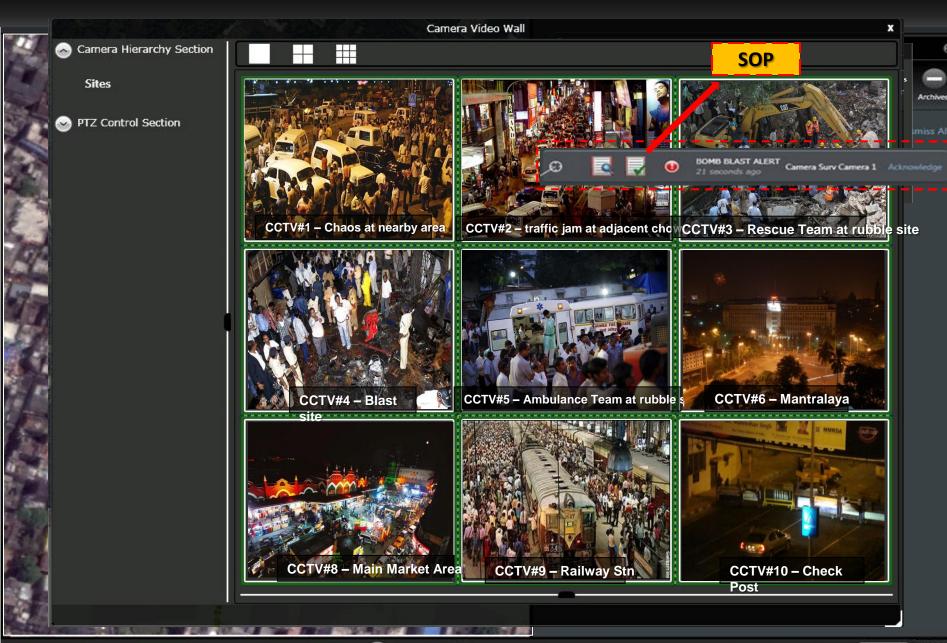

# **Standard Operating Procedures**

### STANDARD OPERATING PROCEDURE - COLLOBORATION