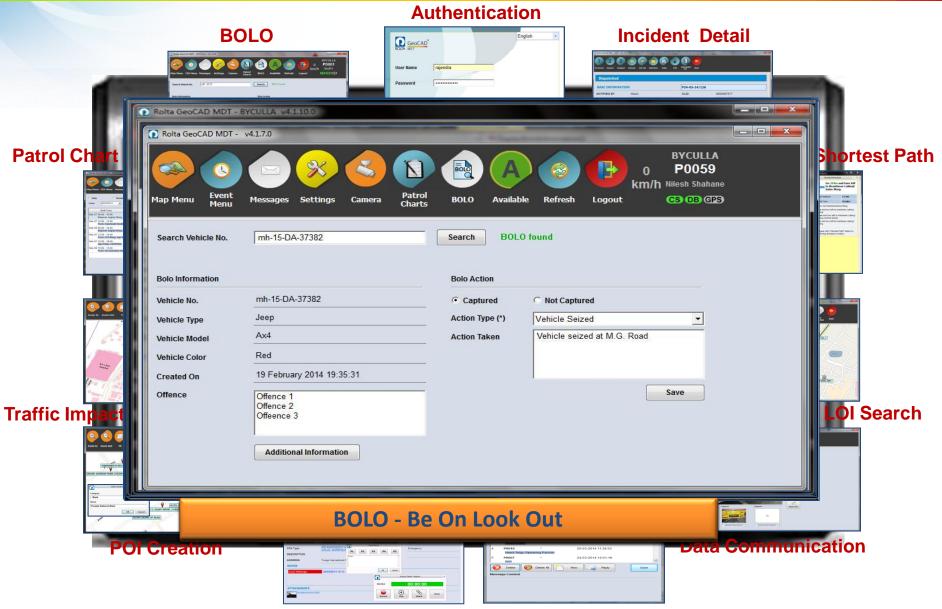

a Geo CAD Key Features

## **CAD** User Interoperability



#### **Login Credentials**















Calltaker

Dispatcher

Supervisor

Flexibility to switchover between Call Taker, Dispatcher & Supervisor based on user defined Login credential

## Multi-Monitor & Soft Phone







Multi-monitor configuration for Call Taking/Dispatching forms, GIS map, Video monitoring

Inbuilt Soft Phone with Telephone directory & Caller History

# **Multi-Lingual Support**





## **Multiple Map Windows**





System supports multiple map windows for simultaneous monitoring of multiple events/response units

# **Standard Operating Procedures**





## Rolta GeoCAD Desktop GUI





## Rolta GeoCAD Web





## **Fleet Monitoring**





## **Dashboards**





## Rolta GeoCAD Mobile for Responding Units





Text / Audio based ATR Messaging Support

## Rolta GeoCAD Mobile for Smartphones for Senior Officers





- Secure user access (OTP)
- **Incident Alert & List**
- **Incident Details**
- GIS Map Display, Incident / RU location
- Incident Monitoring, Instruction & Feedback
- **View Command Logs**
- Dashboard

## Integrated Women Safety (SOS) App





# Rolta Suraksha Apps on Smartphone for Emergency Alert



**Alerts Send** 

#### Rolta GeoCAD at Police Control Room



#### Rolta Suraksha for Parent / Guardian Smartphone



## **Rolta's Unique ERS Solution**



















- ✓ Rolta IP, Customizable as required
- ✓ Field proven Solution, Deployed in India and Middle East
- ✓ Comprehensive solution 100+ Key features
- ✓ Strong Domain expertise
- ✓ Future ready product
- ✓ Avaliable for