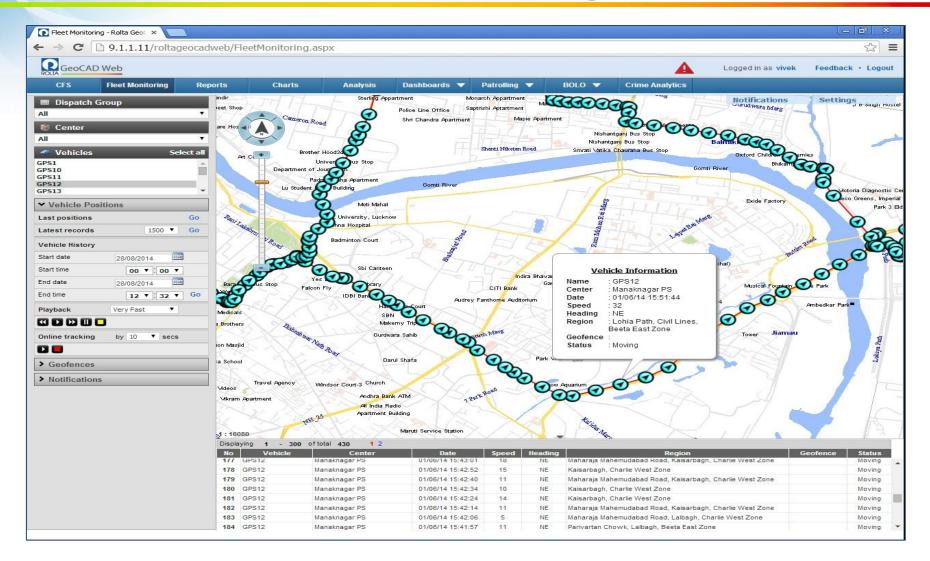

& secure information



## **ERS - Functional Components**







# Rolta Geo CAD Key Features

## **CAD** User Interoperability



#### **Login Credentials**















Calltaker

Dispatcher

Supervisor

Flexibility to switchover between Call Taker, Dispatcher & Supervisor based on user defined Login credential

## Multi-Monitor & Soft Phone







Multi-monitor configuration for Call Taking/Dispatching forms, GIS map, Video monitoring

Inbuilt Soft Phone with Telephone directory & Caller History

# **Multi-Lingual Support**





## **Multiple Map Windows**





System supports multiple map windows for simultaneous monitoring of multiple events/response units

# **Standard Operating Procedures**





## Rolta GeoCAD Desktop GUI





## Rolta GeoCAD Web





## **Fleet Monitoring**





## **Dashboards**





## Rolta GeoCAD Mobile for Responding Units





Text / Audio based ATR Messaging Support

## Rolta GeoCAD Mobile for Smartphones for Senior Officers





- Secure user access (OTP)
- **Incident Alert & List**
- **Incident Details**
- GIS Map Display, Incident / RU location
- Incident Monitoring, Instruction & Feedback
- **View Command Logs**
- Dashboard

## Integrated Women Safety (SOS) App





# Rolta Suraksha Apps on Smartphone for Emergency Alert



**Alerts Send** 

#### Rolta GeoCAD at Police Control Room



#### Rolta Suraksha for Parent / Guardian Smartphone



## **Rolta's Unique ERS Solution**



















- ✓ Rolta IP, Customizable as required
- ✓ Field proven Solution, Deployed in India and Middle East
- ✓ Comprehensive solution 100+ Key features