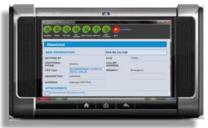

## Rolta GeoCAD Mobile for Responding Units

Text / Audio based ATR Messaging Support