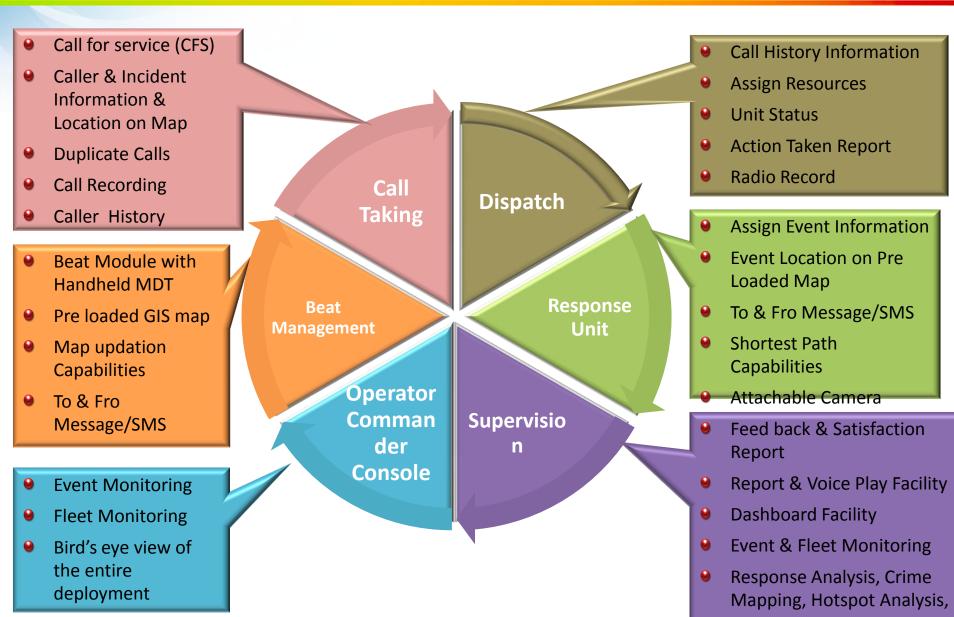

# **Emergency Response Systems**

#### From:

#### Dr.C.R.Bannur

Sr.Divisional Director, Defense & Security Division Rolta, Rolta Tech. Park, MIDC, Marol, Mumbai – India <a href="mailto:crbannur@rolta.com">crbannur@rolta.com</a>

+919323285660, +919987338216

## **ERS - Necessity**

Crime

**Control** 



- Quick & accuratelocation information
- Improved utilization of constrained resources
- Demarcating of high risk areas

Quick response to Public Distress Calls

Effective
Management of
Information &
Analysis

- Real-time location of incidents and response teams at any time
- Directing response teams by shortest route
- Accurate & secure information



## **ERS - Functional Components**







# Rolta Geo CAD Key Features

## **CAD** User Interoperability



#### **Login Credentials**















Calltaker

Dispatcher

Supervisor

Flexibility to switchover between Call Taker, Dispatcher & Supervisor based on user defined Login credential

## Multi-Monitor & Soft Phone







Multi-monitor configuration for Call Taking/Dispatching forms, GIS map, Video monitoring

Inbuilt Soft Phone with Telephone directory & Caller History

# **Multi-Lingual Support**





## **Multiple Map Windows**





System supports multiple map windows for simultaneous monitoring of multiple events/response units

# **Standard Operating Procedures**





## Rolta GeoCAD Desktop GUI





## Rolta GeoCAD Web





## **Fleet Monitoring**





## **Dashboards**





## Rolta GeoCAD Mobile for Responding