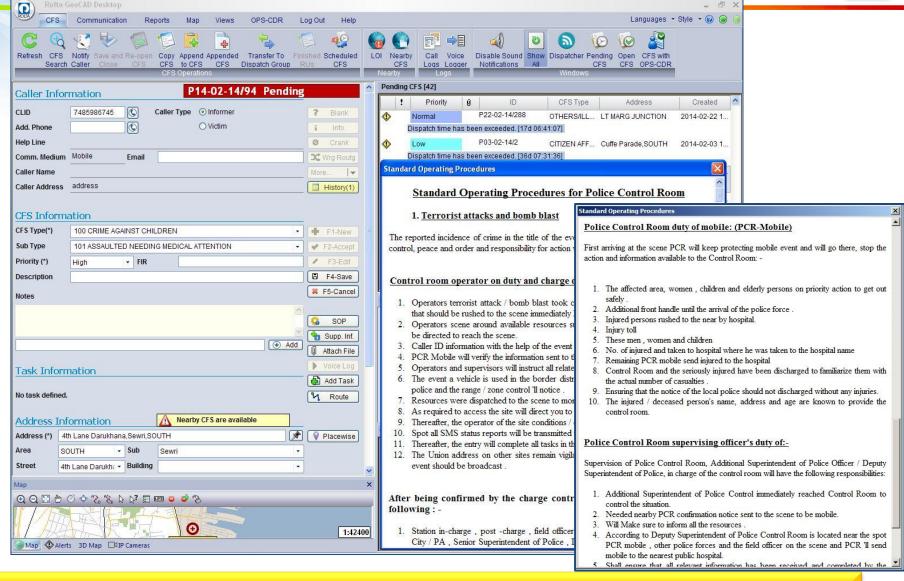

and response teams at any time
- Directing response teams by shortest route
- Accurate & secure information



## **ERS - Functional Components**







# Rolta Geo CAD Key Features

## **CAD** User Interoperability



#### **Login Credentials**















Calltaker

Dispatcher

Supervisor

Flexibility to switchover between Call Taker, Dispatcher & Supervisor based on user defined Login credential

## Multi-Monitor & Soft Phone







Multi-monitor configuration for Call Taking/Dispatching forms, GIS map, Video monitoring

Inbuilt Soft Phone with Telephone directory & Caller History

# **Multi-Lingual Support**





## **Multiple Map Windows**





System supports multiple map windows for simultaneous monitoring of multiple events/response units

# **Standard Operating Procedures**





## Rolta GeoCAD Desktop GUI





## Rolta GeoCAD Web





## **Fleet Monitoring**





## **Dashboards**





## Rolta GeoCAD Mobile for Responding Units





Text / Audio based ATR Messaging Support

## Rolta GeoCAD Mobile for Smartphones for Senior Officers





- Secure user access (OTP)
- **Incident Alert & List**
- **Incident Details**
- GIS Map Display, Incident / RU location
- Incident Monitoring, Instruction & Feedback
- **View Command Logs**
- Dashboard

## Integrated Women Safety (SOS) App





# Rolta Suraksha Apps on Smartphone for Emergency Alert



**Alerts Send** 

#### Rolta GeoCAD at Police Control Room



#### Rolta Suraksha for Parent / Guardian Smartphone



## **Rolta's Unique ERS Solution**



















- ✓ Rolta IP, Customizable as required
- ✓ Field proven S