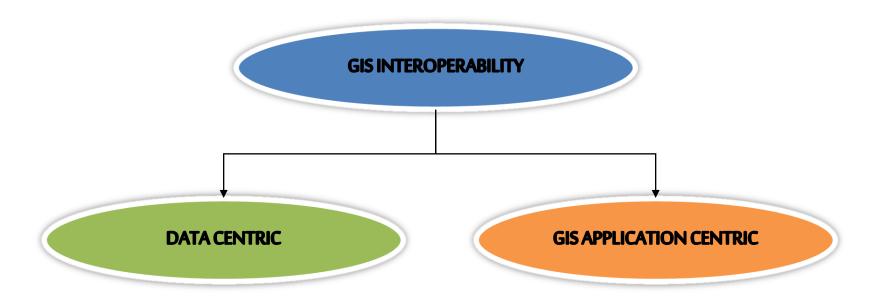

# GIS interoperability

To fully realize the capability and benefits of geographic information and GIS technology, systems need to be interoperable, even though different agencies are on different GIS platforms and therefore file formats and data models

## GIS Interoperability

GIS interoperability is the ability to integrate or exchange information between different components of any geospatial (intelligence) solution, even though different agencies are on different GIS platforms and therefore file formats and data models