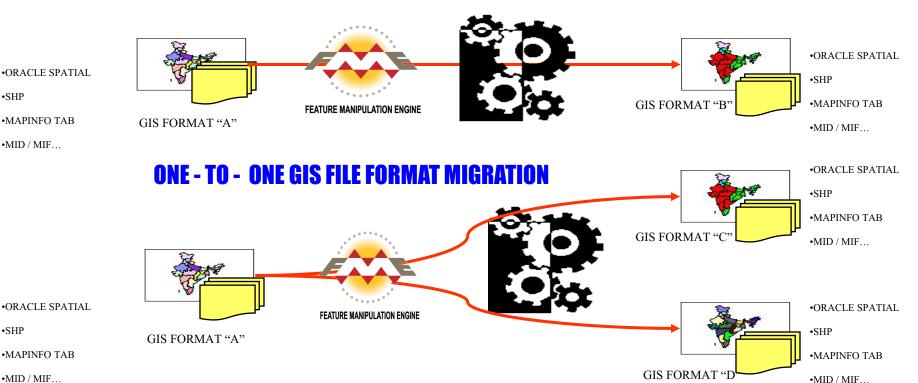

#### **ONE – TO - MANY GIS FILE FORMAT MIGRATION**

Geospatial

Intelligence:

The

"Safe"