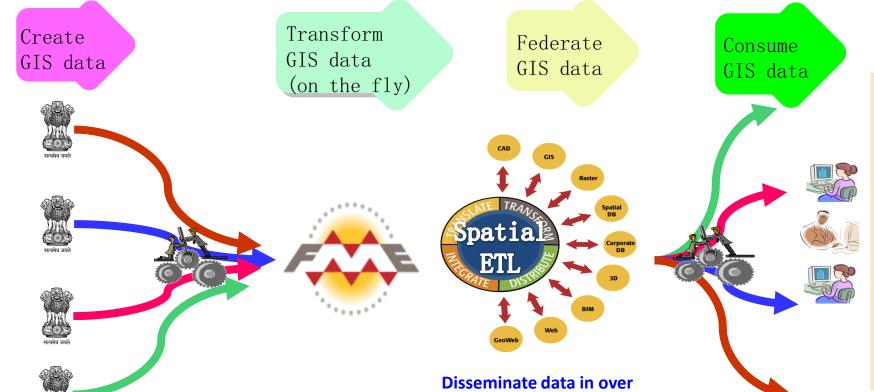

# GIS interoperability

To fully realize the capability and benefits of geographic information and GIS technology, systems need to be interoperable, even though different agencies are on different GIS platforms and therefore file formats and data models

## GIS Interoperability

GIS interoperability is the ability to integrate or exchange information between different components of any geospatial (intelligence) solution, even though different agencies are on different GIS platforms and therefore file formats and data models

## FME - Feature Manipulation Engine

FME Server

FME Cloud

325+ formats

- Keep ahead of evolving sensors, IoT & big data, ever increasing disparate data types to integrate and instantly make use of urgent intelligence
- Removing data integration barriers: Increase operational efficiency
- Build situational awareness by collecting, filtering, and analyzing information from vast data volumes
- Make sense of your sensor data with FME to derive useful, actionable information from sensors in real or near realtime