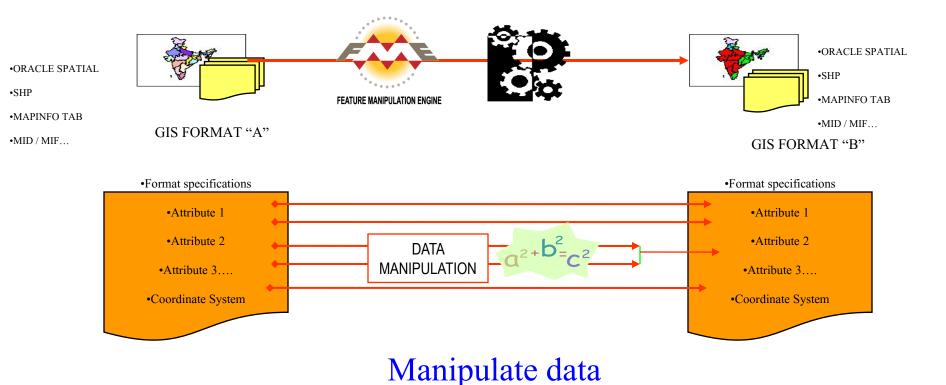

#### FEATURE MANIPULATION ENGINE

FME (Feature Manipulation Engine)
a spatial ETL (Extract, Transform & Load) tool from
Safe Software, Inc., Canada

#### FME: Formats don't matter!

You name the format...Support for over 325+ CAD/ GIS/Database/Web formats (including several OGC formats)

Geospatial

•SHP

SHP

MAPINFO TAB

MID / MIF

MAPINFO TAB