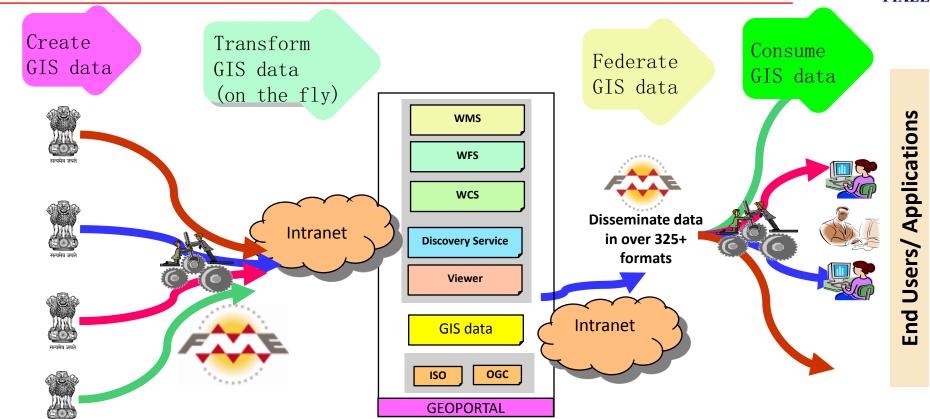

# GIS interoperability

To fully realize the capability and benefits of geographic information and GIS technology, systems need to be interoperable, even though different agencies are on different GIS platforms and therefore file formats and data models

## GIS Interoperability

GIS interoperability is the ability to integrate or exchange information between different components of any geospatial (intelligence) solution, even though different agencies are on different GIS platforms and therefore file formats and data models

## FME - Feature Manipulation Engine

FME Server

FME Cloud

325+ formats

- Keep ahead of evolving sensors, IoT & big data, ever increasing disparate data types to integrate and instantly make use of urgent intelligence
- Removing data integration barriers: Increase operational efficiency
- Build situational awareness by collecting, filtering, and analyzing information from vast data volumes
- Make sense of your sensor data with FME to derive useful, actionable information from sensors in real or near realtime