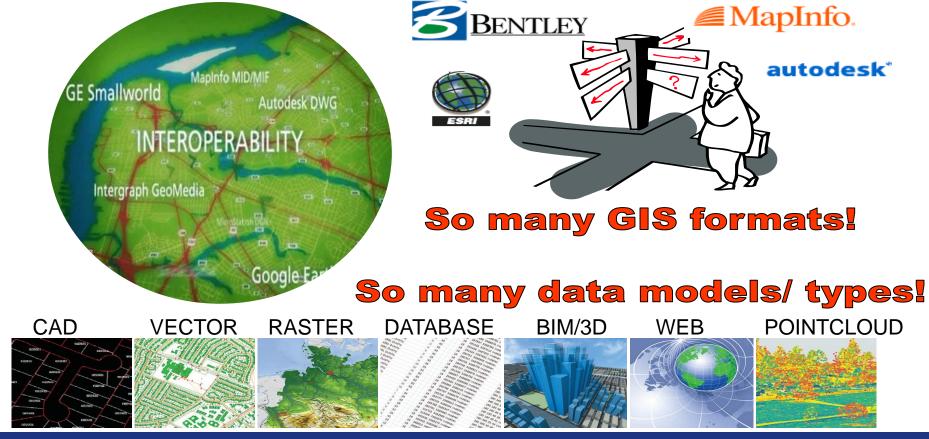

# GIS interoperability

To fully realize the capability and benefits of geographic information and GIS technology, systems need to be interoperable, even though different agencies are on different GIS platforms and therefore file formats and data models

## GIS Interoperability

GIS interoperability is the ability to integrate or exchange information between different components of any geospatial (intelligence) solution, even though different agencies are on different GIS platforms and therefore file formats and data models

## One size does not fit all!