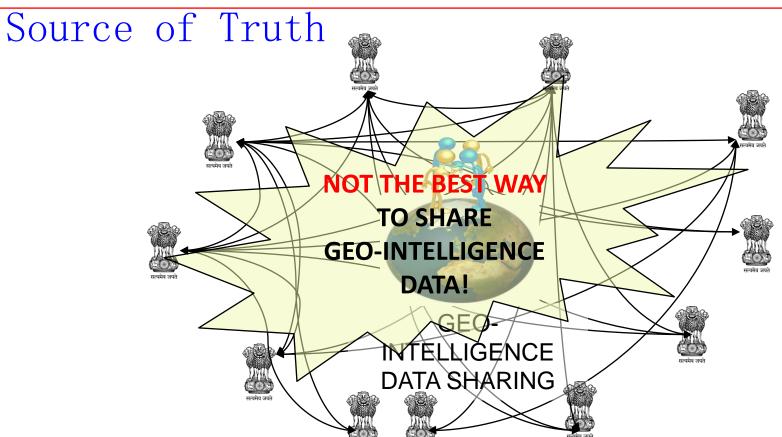

# Geo-intelligence data sharing: Single

## GIS Interoperability

GIS interoperability is the ability to integrate or exchange information between different components of any geospatial (intelligence) solution, even though different agencies are on different GIS platforms and therefore file formats and data models